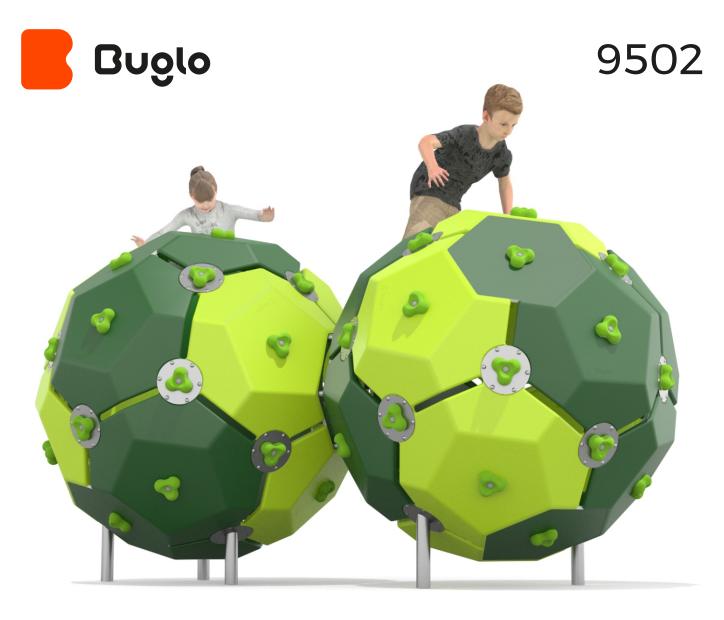

## Information about the product

| Dimensions                              | 161 x 312 cm |
|-----------------------------------------|--------------|
| Safety zone                             | 485 x 638 cm |
| Safety zone area                        | 25,84 m²     |
| Overall height                          | 169 cm       |
| Free fall height                        | 169 cm       |
| Amount of users                         | 12           |
| Tallest element                         | 90 cm        |
| Heaviest element                        | 8 kg         |
| Product complies with EN 1176-1:2017-12 | Yes          |
| Availability of spare parts             | Yes          |
| Age range                               | 3-12         |

## **Functions**

SCALE 1:100