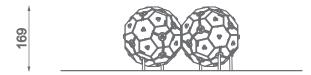

## Information about the product

| Dimensions                              | 161 x 312 cm |
|-----------------------------------------|--------------|
| Safety zone                             | 485 x 638 cm |
| Safety zone area                        | 25,84 m²     |
| Overall height                          | 169 cm       |
| Free fall height                        | 169 cm       |
| Amount of users                         | 12           |
| Tallest element                         | 90 cm        |
| Heaviest element                        | 8 kg         |
| Product complies with EN 1176-1:2017-12 | Yes          |
| Availability of spare parts             | Yes          |
| Age range                               | 3-12         |

 $According \ to \ EN \ 1176-1:2017-12 \ norm, the product \ requires \ applying \ a \ safety \ surface \ according \ to \ the \ product's \ free \ fall \ height.$ 