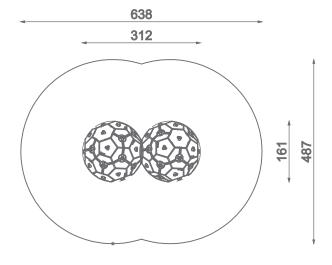

## Information about the product

| Dimensions                              | 161 x 312 cm |
|-----------------------------------------|--------------|
| Safety zone                             | 485 x 638 cm |
| Safety zone area                        | 25,84 m²     |
| Overall height                          | 169 cm       |
| Free fall height                        | 169 cm       |
| Amount of users                         | 12           |
| Tallest element                         | 90 cm        |
| Heaviest element                        | 8 kg         |
| Product complies with EN 1176-1:2017-12 | Yes          |
| Availability of spare parts             | Yes          |
| Age range                               | 3-12         |