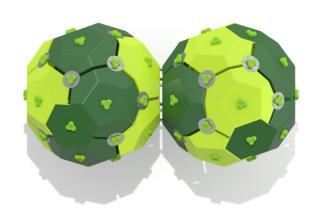

## Information about the product

| Dimensions                              | 161 x 312 cm |
|-----------------------------------------|--------------|
| Safety zone                             | 485 x 638 cm |
| Safety zone area                        | 25,84 m²     |
| Overall height                          | 169 cm       |
| Free fall height                        | 169 cm       |
| Amount of users                         | 12           |
| Tallest element                         | 90 cm        |
| Heaviest element                        | 8 kg         |
| Product complies with EN 1176-1:2017-12 | Yes          |
| Availability of spare parts             | Yes          |
| Age range                               | 3-12         |